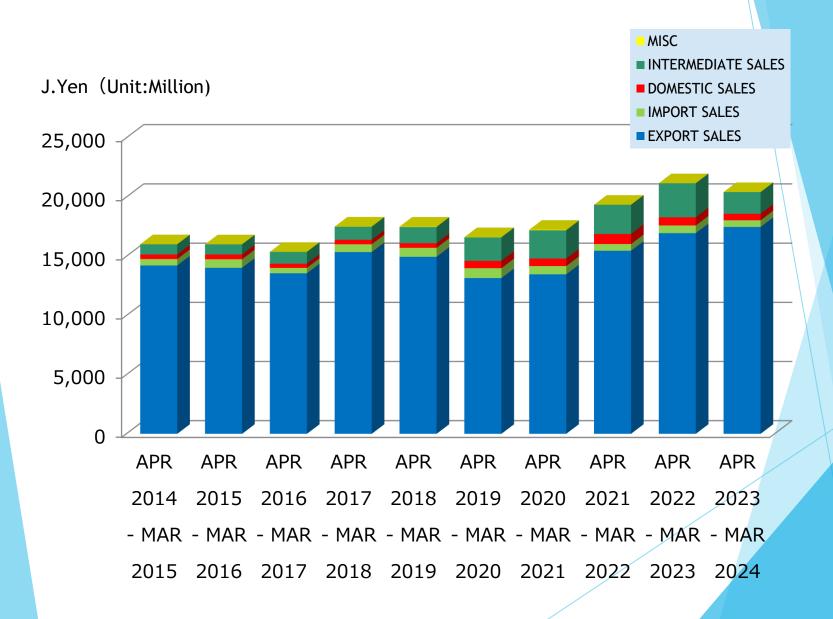

# FINANCIAL SUMMARY

20,421 MILLION YEN (2023.4.1~2024.3.31) **SALES AMOUNT:** 

**MUFG BANK, LTD. BANKERS: SENBA BRANCH** 

SUMITOMO MITSUI BANKING CORP. SMBC =#件友銀行 NAMBA BRANCH

**MIZUHO BANK, LTD. SENBA BRANCH** 

THE SENSHU IKEDA BANK, LTD. **HOMMACHI BRANCH** 